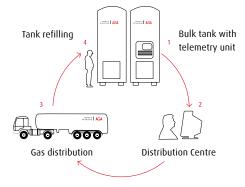

#### How does it work?

SECCURA® automatic gas supply for tanks consists of the following steps:

- 1. A telemetry monitoring unit continuously reads the liquid gas level. When the tank level falls below a predetermined limit, a signal is sent to AGA.
- 2. AGA schedules the next delivery.
- 3. New gas arrives at your site within a prespecified time frame.
- 4. The liquid tank is filled by a trained AGA driver.